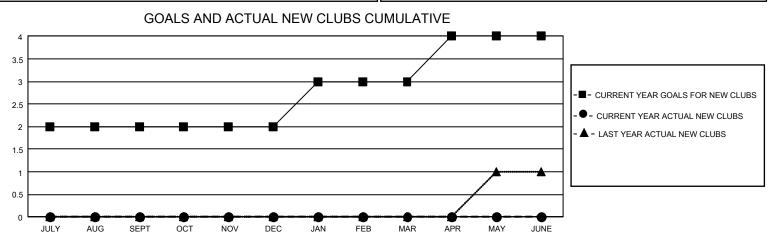

## GAT MONTHLY MEMBERSHIP PROGRESS REPORT

GMT Constitutional Area 8, Group C

REPORT DOES NOT INCLUDE CLUBS IN UNDISTRICTED AREAS.

| Clubs                 |               |           |               | Members               |                         |                         |                                                    |
|-----------------------|---------------|-----------|---------------|-----------------------|-------------------------|-------------------------|----------------------------------------------------|
| RESULTS FOR 2023-2024 |               |           |               | RESULTS FOR 2023-2024 |                         |                         |                                                    |
| QUARTER               | NEW CLUB GOAL | NEW CLUBS | DROPPED CLUBS |                       | MBER GROWTH NET<br>GOAL | MEMBER GROWTH<br>ACTUAL | DROPPED MEMBERS<br>ACTUAL (including<br>transfers) |
| JULY/AUG/SEPT         | - 6           | 0         | 2             | JULY/AUG/SEPT         | 55                      | 84                      | 83                                                 |
| OCT/NOV/DEC           | 0             | 0         | 0             | OCT/NOV/DEC           | 40                      | 0                       | 0                                                  |
| JAN/FEB/MAR           | 3             | 0         | 0             | JAN/FEB/MAR           | 45                      | 0                       | 0                                                  |
| APR/MAY/JUNE          | 3             | 0         | 0             | APR/MAY/JUNE          | 45                      | 0                       | 0                                                  |