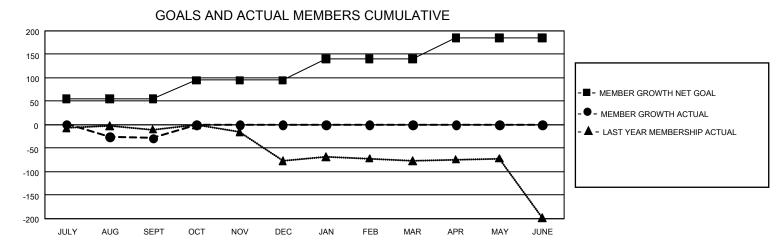

## GAT MONTHLY MEMBERSHIP PROGRESS REPORT

GMT Constitutional Area 8, Group C

REPORT DOES NOT INCLUDE CLUBS IN UNDISTRICTED AREAS.

| Clubs                 |               |           |               | Members               |                         |                         |                                                    |
|-----------------------|---------------|-----------|---------------|-----------------------|-------------------------|-------------------------|----------------------------------------------------|
| RESULTS FOR 2023-2024 |               |           |               | RESULTS FOR 2023-2024 |                         |                         |                                                    |
| QUARTER               | NEW CLUB GOAL | NEW CLUBS | DROPPED CLUBS |                       | MBER GROWTH NET<br>GOAL | MEMBER GROWTH<br>ACTUAL | DROPPED MEMBERS<br>ACTUAL (including<br>transfers) |
| JULY/AUG/SEPT         | - 6           | 0         | 2             | JULY/AUG/SEPT         | 55                      | 84                      | 83                                                 |
| OCT/NOV/DEC           | 0             | 0         | 0             | OCT/NOV/DEC           | 40                      | 0                       | 0                                                  |
| JAN/FEB/MAR           | 3             | 0         | 0             | JAN/FEB/MAR           | 45                      | 0                       | 0                                                  |
| APR/MAY/JUNE          | 3             | 0         | 0             | APR/MAY/JUNE          | 45                      | 0                       | 0                                                  |